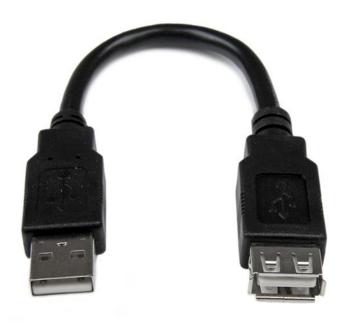

## 6in USB 2.0 Extension Adapter Cable A to A - M/F

Product ID: USBEXTAA6IN

The USBEXTAA6IN USB 2.0 Extension Cable features one USB A male connector and one USB A female connector - a reliable and convenient solution for connecting devices to USB ports that are too close to one another (e.g. laptop computers).

#### **Features**

• USB A Male to USB A Female

### **Data Sheet**

|                             | Warranty                  | Lifetime                                             |
|-----------------------------|---------------------------|------------------------------------------------------|
| Hardware                    | Connector Plating         | Nickel                                               |
| Performance                 | Type and Rate             | USB 2.0 - 480 Mbit/s                                 |
| Connector(s)                | Connector A               | 1 - USB A (4 pin) Male                               |
|                             | Connector B               | 1 - USB A (4 pin) Female                             |
| Physical<br>Characteristics | Cable Length              | 6 in [152.4 mm]                                      |
|                             | Color                     | Black                                                |
|                             | Product Weight            | 0 lb [0 kg]                                          |
| Packaging<br>Information    | Shipping (Package) Weight | 0 lb [0 kg]                                          |
| What's in the Box           | Included in Package       | 1 - 6in USB 2.0 Extension Adapter Cable A to A - M/F |